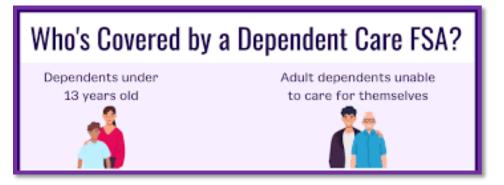

## **DEPENDENT CARE FSA DETAILS:**

- A Dependent Care Flexible Savings Account is a tax-free savings account for eligible child and adult care expenses.
  - Examples of eligible expenses include: Child day care, adult day care, after school care, day camp, Preschool, Nursey school, etc.
- You cannot change your contribution amount once elected.
- The 2023 contribution limit is \$5,000
  - FSA Contribution limits are set by the IRS.
- Funds are available as you contribute each pay.
  - You can submit claims to pay yourself back through your account.
- There is NO roll over. Use it or lose it.